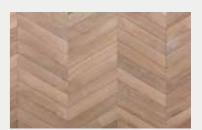

#### STEP 3 CHOOSE YOUR PATTERN

Herringbone Dimensions: 65x325 / 85x425 / 145x580 / 145x725 / 185x925 mm

Hungarian Point Dimensions: 65x325 / 85x425 / 145x580 / 145x725 / 185x925 mm

Rustic B