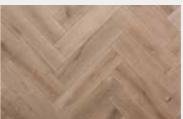

#### STEP 3 CHOOSE YOUR PATTERN

Herringbone Dimensions: 65x325 / 85x425 / 145x580 / 145x725 / 185x925 mm

Hungarian Point Dimensions: 65x325 / 85x425 / 145x580 / 145x725 / 185x925 mm

Rustic B