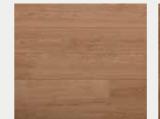

#### STEP 3 CHOOSE YOUR PATTERN

Herringbone Dimensions: 65x325 / 85x425 / 145x580 / 145x725 / 185x925 mm

Hungarian Point Dimensions: 65x325 / 85x425 / 145x580 / 145x725 / 185x925 mm

Rustic B