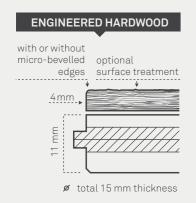

Choose your own unique floor in Six Simple Steps

AVANCEFLOORS \_\_\_\_\_\_TRULY YOURS





# Avance Floors Truly Yours

- Affordable top quality
- Quality hardwood, finished with care
- A wide range of styles
- Low maintenance
- Sustainable production



AVANCEFLOORS TRULY YOURS

# CHOOSE YOUR OWN UNIQUE FLOOR IN SIX SIMPLE STEPS

#### CHOOSE YOUR FLOOR TYPE







### STEP 2 CHOOSE YOUR COLOUR



02 | Cuzco







06 | Valletta





03 | Venice

09 | Angkor













10 | Bagan





40 | Paphos

41 | Sardona

#### STEP 3 CHOOSE YOUR PATTERN







Herringbone Dimensions: 65x325 / 85x425 / 145x580 / 145x725 / 185x925 mm



Hungarian Point Dimensions: 65x325 / 85x425 / 145x580 / 145x725 / 185x925 mm

Rustic B

### STEP 4 CHOOSE YOUR QUALITY









5 CHOOSE YOUR FINISHING



Prime









With micro-bevel Without micro-bevel Distressed

## STEP 6 CHOOSE YOUR ACCESSORIES







Brushed



Finesawn

Custom made

Grille

Skirting

AVANCEFLOORS \_\_\_\_\_TRULY YOURS















Hardwood floors by AvanceFloors are custom-made from premium quality, sustainably hardwood.

Our love of craftsmanship allows us to take your personal wishes into acc