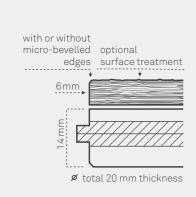

Choose your own unique floor in Six Simple Steps

AVANCEFLOORS \_\_\_\_\_\_TRULY YOURS





# Avance Floors Truly Yours

- Affordable top quality
- Quality hardwood, finished with care
- A wide range of styles
- Low maintenance
- Sustainable production



AVANCEFLOORS TRULY YOURS

# CHOOSE YOUR OWN UNIQUE FLOOR IN SIX SIMPLE STEPS

#### CHOOSE YOUR FLOOR TYPE







### STEP 2 CHOOSE YOUR COLOUR



02 | Cuzco







06 | Valletta





03 | Venice

09 | Angkor













10 | Bagan





40 | Paphos

41 | Sardona

#### STEP 3 CHOOSE YOUR PATTERN







Herringbone Dimensions: 65x325 / 85x425 / 145x580 / 145x725 / 185x925 mm



Hungarian Point Dimensions: 65x325 / 85x425 / 145x580 / 145x725 / 185x925 mm

Rustic B

### STEP 4 CHOOSE YOUR QUALITY









5 CHOOSE YOUR FINISHING



Prime









With micro-bevel Without micro-bevel Distressed

## STEP 6 CHOOSE YOUR ACCESSORIES







Brushed



Finesawn

Custom made

Grille

Skirting

AVANCEFLOORS \_\_\_\_\_TRULY YOURS















Hardwood floors by AvanceFloors are custom-made from premium quality, sustainably hardwood.

Our love of craftsmanship allows us to take your personal wishes into accou