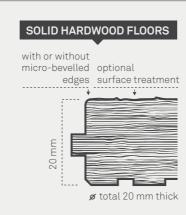

Choose your own unique floor in Six Simple Steps

AVANCEFLOORS \_\_\_\_\_\_TRULY YOURS





# Avance Floors Truly Yours

- Affordable top quality
- Quality hardwood, finished with care
- A wide range of styles
- Low maintenance
- Sustainable production



AVANCEFLOORS TRULY YOURS

# CHOOSE YOUR OWN UNIQUE FLOOR IN SIX SIMPLE STEPS

#### CHOOSE YOUR FLOOR TYPE







### STEP 2 CHOOSE YOUR COLOUR



02 | Cuzco







06 | Valletta





03 | Venice

09 | Angkor













10 | Bagan





40 | Paphos

41 | Sardona

#### STEP 3 CHOOSE YOUR PATTERN







Herringbone Dimensions: 65x325 / 85x425 / 145x580 / 145x725 / 185x925 mm



Hungarian Point Dimensions: 65x325 / 85x425 / 145x580 / 145x725 / 185x925 mm

Rustic B

### STEP 4 CHOOSE YOUR QUALITY









5 CHOOSE YOUR FINISHING



Prime









With micro-bevel Without micro-bevel Distressed

## STEP 6 CHOOSE YOUR ACCESSORIES







Brushed



Finesawn

Custom made

Grille

Skirting

AVANCEFLOORS \_\_\_\_\_TRULY YOURS















Hardwood floors by AvanceFloors are custom-made from premium quality, sustainably hardwood.

Our love of craftsmanship allows us to take your personal wishes into account