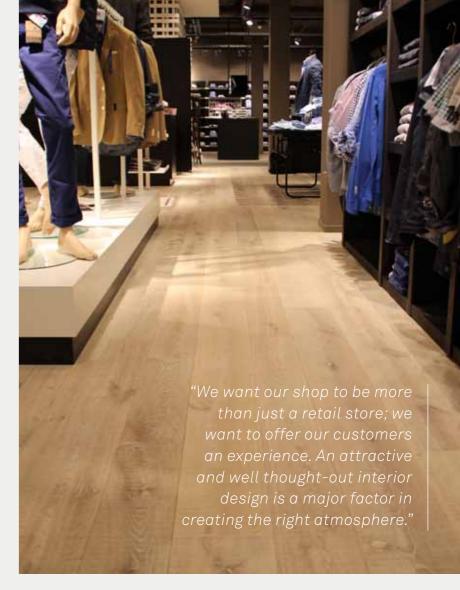

Choose your own unique floor in Six Simple Steps

AVANCEFLOORS \_\_\_\_\_\_TRULY YOURS





# Avance Floors Truly Yours

- Affordable top quality
- Quality hardwood, finished with care
- A wide range of styles
- Low maintenance
- Sustainable production



AVANCEFLOORS TRULY YOURS

# CHOOSE YOUR OWN UNIQUE FLOOR IN SIX SIMPLE STEPS

#### CHOOSE YOUR FLOOR TYPE







### STEP 2 CHOOSE YOUR COLOUR



02 | Cuzco







06 | Valletta





03 | Venice

09 | Angkor













10 | Bagan





40 | Paphos

41 | Sardona

#### STEP 3 CHOOSE YOUR PATTERN







Herringbone Dimensions: 65x325 / 85x425 / 145x580 / 145x725 / 185x925 mm



Hungarian Point Dimensions: 65x325 / 85x425 / 145x580 / 145x725 / 185x925 mm

Rustic B

### STEP 4 CHOOSE YOUR QUALITY









5 CHOOSE YOUR FINISHING



Prime









With micro-bevel Without micro-bevel Distressed

## STEP 6 CHOOSE YOUR ACCESSORIES