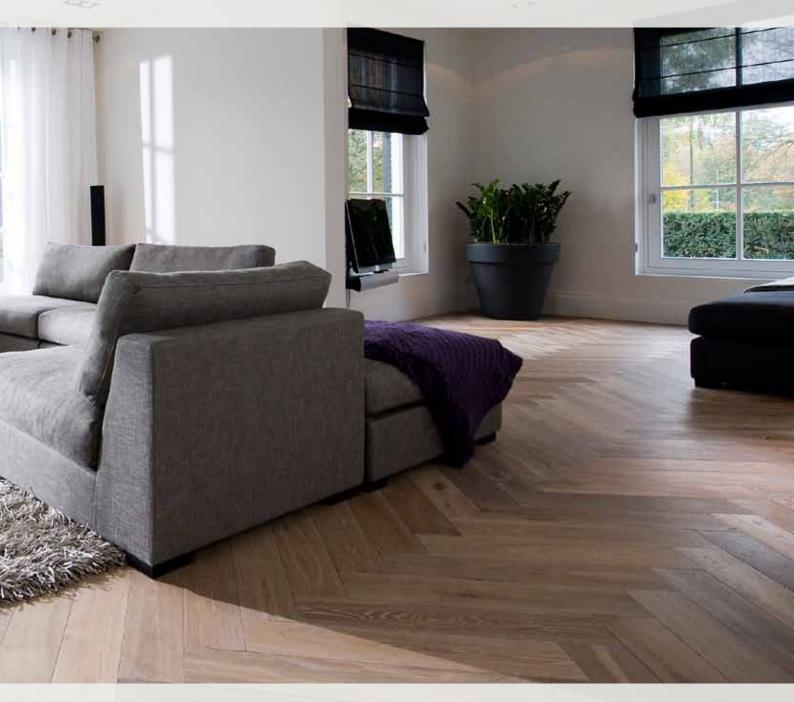

#### STEP 3 CHOOSE YOUR PATTERN

Herringbone Dimensions: 65x325 / 85x425 / 145x580 / 145x725 / 185x925 mm

Hungarian Point Dimensions: 65x325 / 85x425 / 145x580 / 145x725 / 185x925 mm

Rustic B